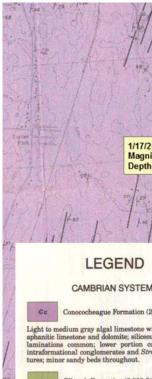

Felt area was restricted to the eastern panhandle and only 1 of 6 WV seismic stations had a readily identifiable signal for this quake. Survey MAP-WV35 shows the quake located in Cambrian Elbrook carbonate rocks deformed as part of the Valley and Ridge Province.

1/17/2016 19:12:48 UTC Magnitude: 3.0 MI Depth: 4.7±3.0 Km ite; siliceous and dolomitic portion contains polites ook Formation (2.000 ft with beds of dolomit one; typically weathers to or; chert and oo