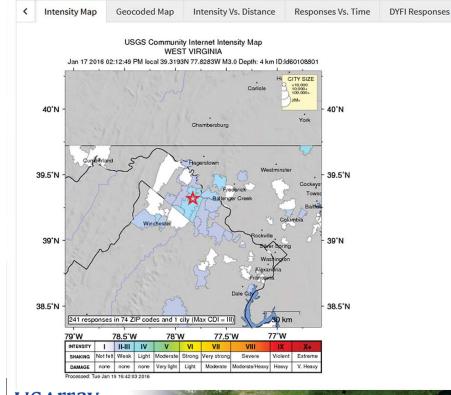

Felt area was restricted to the eastern panhandle and only 1 of 6 WV seismic stations had a readily identifiable signal for this quake. Survey MAP-WV35 shows the quake located in Cambrian Elbrook carbonate rocks deformed as part of the Valley and Ridge Province.

1/17/2016 19:12:48 UTC Magnitude: 3.0 MI Depth: 4.7±3.0 Km ite; siliceous and dolomitic portion contains polites ook Formation (2.000 ft with beds of dolomit one; typically weathers to or; chert and oo