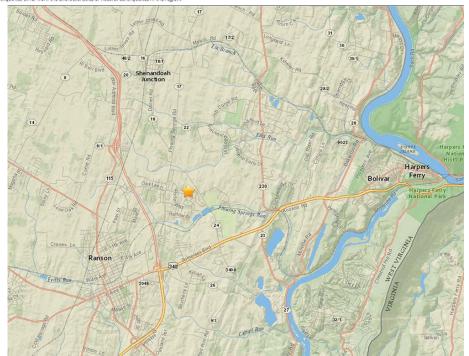

Station: P57A - Homestead Farm, Martinsburg, WV, USA

c and algal li

Epicenter of the earthquake was actually located near Ranson, WV in Jefferson Co. "Bolivar, WV" was used by the USGS as an easy point of reference which added initial confusion to local news reports which claimed that the quake had "rattled the state of West Virginia."

Felt area was restricted to the eastern panhandle and only 1 of 6 WV seismic stations had a readily identifiable signal for this quake. Survey MAP-WV35 shows the quake located in Cambrian Elbrook carbonate rocks deformed as part of the Valley and Ridge Province.